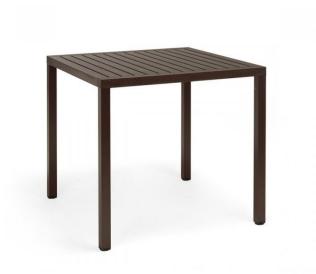

## **CUBE 80 CAFFE DINING TABLE**

Cube is a solid, minimalist professional table made out of resin with a DurelTop square surface. It is an innovative new system in the production of tabletops developed to reach the highest levels of practicality, resistance, and elegance. It also features an aluminum structure that confers solidity and sturdiness. Square-base legs in lacquered aluminum. Available in two sizes and four colors in the catalogue.