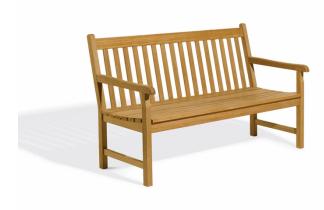

## **CLASSIC TEAK 5' BENCH**

Beautifully crafted for long lasting comfort, this sturdy Teak Bench features classic, clean lines and timeless design. Perfect for patios, gardens, decks, balconies and more, this bench is made to last and can be used outdoors year round. Made for both commercial and residential use, this design is also available in 4' and 6' lengths.

- Constructed of Teak, a superior wood for the construction of outdoor furniture.
- Resistant to rotting, bug infestation, and the effects of wind, rain, sun, and snow.
- Arms are sculpted using a 35 degree radius for a well-rounded, comfortable feel.
  - Deep seat and ergonomic curve.
  - Slatted seat allows water to pass through which prevents ponding
- Mortise and tenon joint construction adds strength and longevity.
  - Will last for years in all weather conditions