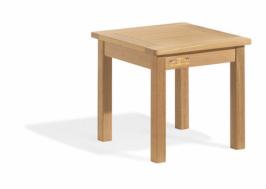

## **CLASSIC TEAK 18" SQUARE END TABLE**

Add this beautifully crafted end table to any grouping of chairs or benches for a finished look. This elegant and charming piece complements any setting.

- Constructed of Teak, a superior wood for the construction of outdoor furniture.
- Resistant to rotting, bug infestation, and the effects of wind, rain, sun, and snow.
- Table leg joinery is wood-to-wood for solid union.
- Left untreated, teak weathers naturally to a beautiful silver gray color.
- Slatted table top allows water to pass through which prevents ponding
- Mortise and tenon joint construction adds strength and longevity.
  - Will last for years in all weather conditions