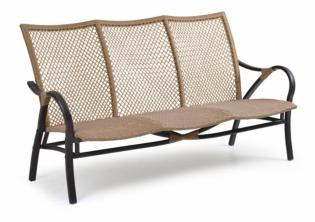

## **CAPE COD SOFA**

Available in Black Finish and Cork Weave

Comfort, style and durability are three reasons why the Cape Cod Collection continues to be the most popular selling outdoor collection! This collection is elegant and super comfortable. Outdoor quality UV resistant resin is hand woven over all-aluminum frames to ensure your chairs are built for years of entertaining and will not rust! Specially designed to withstand sun and storm, the highly flexible, extremely strong synthetic wicker strands are engineered to endure harsh UV rays maintaining their color, texture and strength season after season.