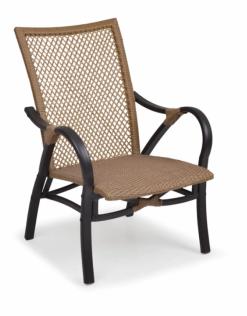

## CAPE COD LOUNGE CHAIR

Available in Black Finish and Cork Weave

Comfort, style and durability are three reasons why the Cape Cod Collection continues to be the most popular selling outdoor collection! This collection is elegant and super comfortable. Outdoor quality UV resistant resin is hand woven over allaluminum frames to ensure your chairs are built for years of entertaining and will not rust! Specially designed to withstand sun and storm, the highly flexible, extremely strong synthetic wicker strands are engineered to endure harsh UV rays maintaining their color, texture and strength season after season.