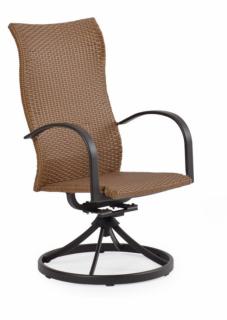

## CAPE COD HIGH BACK SWIVEL ROCKER

Available in Black Finish and Cork Weave

Comfort, style and durability are three reasons why the Cape Cod Collection continues to be the most popular selling outdoor collection! This collection is elegant and super comfortable. Outdoor quality UV resistant resin is hand woven over allaluminum frames to ensure your chairs are built for years of entertaining and will not rust! Specially designed to withstand sun and storm, the highly flexible, extremely strong synthetic wicker strands are engineered to endure harsh UV rays maintaining their color, texture and strength season after season.