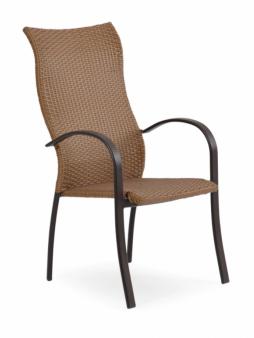

## **CAPE COD HIGH BACK DINING CHAIR**

Available in Black Finish and Cork Weave

Comfort, style and durability are three reasons why the Cape Cod Collection continues to be the most popular selling outdoor collection! This collection is elegant and super comfortable. Outdoor quality UV resistant resin is hand woven over all-aluminum frames to ensure your chairs are built for years of entertaining and will not rust! Specially designed to withstand sun and storm, the highly flexible, extremely strong synthetic wicker strands are engineered to endure harsh UV rays maintaining their color, texture and strength season after season.