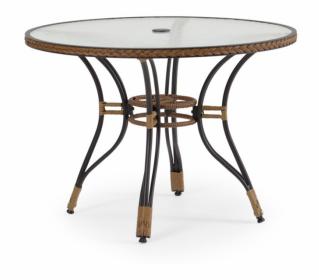

## **CAPE COD 40" ROUND DINING TABLE**

Available in Black Finish and Cork Weave

Comfort, style and durability are three reasons why the Cape Cod Collection continues to be the most popular selling outdoor collection! This collection is elegant and super comfortable. Outdoor quality UV resistant resin is hand woven over all-aluminum frames to ensure your chairs are built for years of entertaining and will not rust! Specially designed to withstand sun and storm, the highly flexible, extremely strong synthetic wicker strands are engineered to endure harsh UV rays maintaining their color, texture and strength season after season.