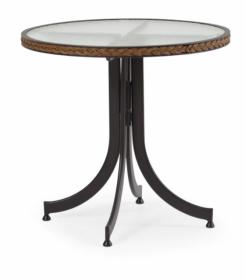

## **CAPE COD 28" ROUND BISTRO TABLE**

Available in Black Finish and Cork Weave

Comfort, style and durability are three reasons why the Cape Cod Collection continues to be the most popular selling outdoor collection! This collection is elegant and super comfortable. Outdoor quality UV resistant resin is hand woven over all-aluminum frames to ensure your chairs are built for years of entertaining and will not rust! Specially designed to withstand sun and storm, the highly flexible, extremely strong synthetic wicker strands are engineered to endure harsh UV rays maintaining their color, texture and strength season after season.