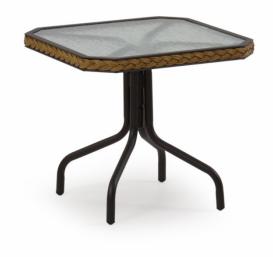

## **CAPE COD 19" SQUARE TEA TABLE**

Available in Black Finish and Cork Weave

Comfort, style and durability are three reasons why the Cape Cod Collection continues to be the most popular selling outdoor collection! This collection is elegant and super comfortable. Outdoor quality UV resistant resin is hand woven over all-aluminum frames to ensure your chairs are built for years of entertaining and will not rust! Specially designed to withstand sun and storm, the highly flexible, extremely strong synthetic wicker strands are engineered to endure harsh UV rays maintaining their color, texture and strength season after season.