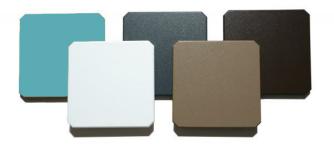

## MARINE GRADE POLYMER SLING BAR CHAIR



Marine Grade Polymer (MGP) collections are made of High-Density Polyethylene a durable material that will not swell, rot, splinter, warp, fade or chemically break down when exposed to humidity, water or sunlight. The material is 100% recyclable as well as environmentally friendly.

**SKU:** CP009

Categories: <u>Bar Furniture</u>, <u>Bar Stools</u>, <u>Chairs</u>, <u>Common Area</u>, <u>Featured Products</u>, <u>Marine</u> <u>Grade Polymer</u>, <u>Poolside Furniture</u> <u>Tags: Bar Stool</u>, <u>barstool</u>, <u>marine grade</u>

polymer

## **ADDITIONAL INFORMATION**



Weight 36 lbs

**Dimensions**  $19 \times 27 \times 43 \text{ in}$