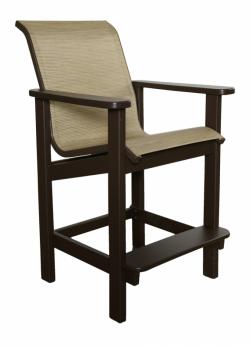

## MARINE GRADE POLYMER SLING BAR CHAIR

Marine Grade Polymer (MGP) collections are made of High-Density Polyethylene a durable material that will not swell, rot, splinter, warp, fade or chemically break down when exposed to humidity, water or sunlight. The material is 100% recyclable as well as environmentally friendly.

**SKU:** CP009

Categories: <u>Bar Furniture</u>, <u>Bar Stools</u>, <u>Chairs</u>, <u>Common Area</u>, <u>Featured Products</u>, <u>Marine</u> <u>Grade Polymer</u>, <u>Poolside Furniture</u> <u>Tags: Bar Stool</u>, <u>barstool</u>, <u>marine grade</u>