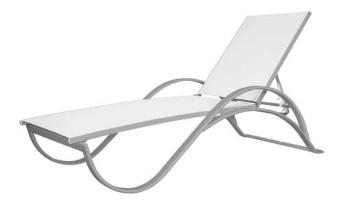

## ATLANTIC CHAISE LOUNGE

78" L x 27" W x 16" SH x AH 21.5"x H 45"

Chaise lounges are the perfect addition to any pool. This chaise lounge is made up of an aluminum frame with antimicrobial sling fabric.