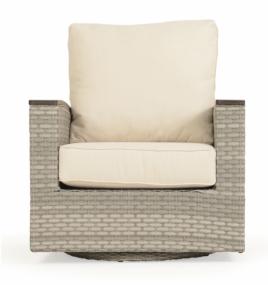

## **ARCADIA SWIVEL GLIDER**

PST Weave with VWN Finish

SST Weave with WTK Finish

A modern take on a timeless classic, the Arcadia Collection is casual and cultured. The collection features a high back design that offers great comfort and back support. The all weather resin wicker is hand-woven over marine grade, powder coated aluminum frames, which offer the ultimate in style and durability that will last season after season