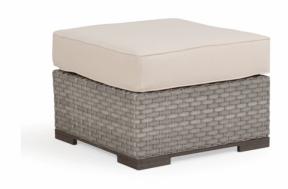

## **ARCADIA OTTOMAN**

PST Weave with VWN Finish

SST Weave with WTK Finish

A modern take on a timeless classic, the Arcadia Collection is casual and cultured. The collection features a high back design that offers great comfort and back support. The all weather resin wicker is hand-woven over marine grade, powder coated aluminum frames, which offer the ultimate in style and durability that will last season after season.

## **ADDITIONAL INFORMATION**

**Dimensions** 

25 × 25 × 17.75 in