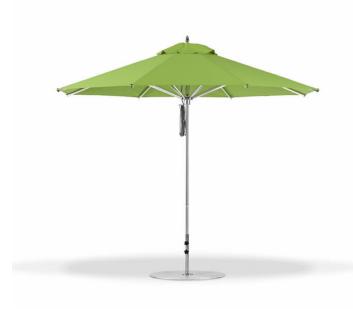

# MONTEREY 9' FIBERGLASS UMBRELLA WITH PULLEY LIFT

The Monterey fiberglass market umbrella is manufactured using the most resilient materials available. The half-inch thick fiberglass ribs allow the frame to bend and flex easily in windy conditions, while the durable aluminum center pole, and maintenance-free resin and stainless-steel parts ensure this umbrella will provide years of worry-free shade. Choose from a heavy gauge pulley system, sturdy crank no-tilt, or industry-best crank auto tilt. Available in five sizes and six beautiful frame finishes, the Monterey is designed to allow you to bring commercial durability home to your cherished outdoor living space.

#### **PULLEY LIFT**

Our easy glide pulley system is supported by a durable woven cord, which allows you to effortlessly open and close the umbrella. All of our pulley lift umbrellas are designed with a hook pin to keep the pulley cord out of reach and out of sight.

#### Specifications:

• Smooth and effortless pulley system

- 1/2" fiberglass ribs and struts for maximum strength and flexibility
- 1.5" diameter center pole with a 1/8" aluminum wall thickness provides incredible strength and durability
- Stainless steel grommets attach the canopy securely to the frame
  - Modular design
- Stainless steel hardware throughout