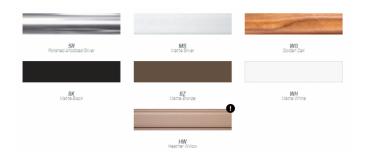

### Pole Colors:

\*Heather Willow available in select sizes

**SKU:** 854FM

Categories: Quick Ship, Umbrellas

Tags: monterey, umbrella