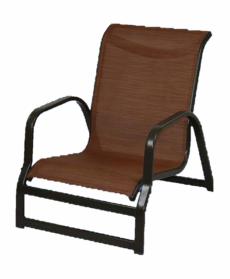

## ISLANDER SLING FABRIC SAND CHAIR

Sling sand chairs are perfect for the ledge of a pool or the beach. The lower height allows for your guests and residents to lounge as close to the water as possible. This chair is made up of an aluminum frame with antimicrobial sling fabric.