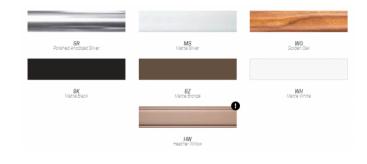

- Upper Pole: 55"
- Lower Pole: 37"
- Mast Diameter: 1.5"

Pole Colors:

SKU: 844FA02 Categories: <u>Quick Ship</u>, <u>Umbrellas</u> Tags: <u>catalina</u>, <u>umbrella</u>