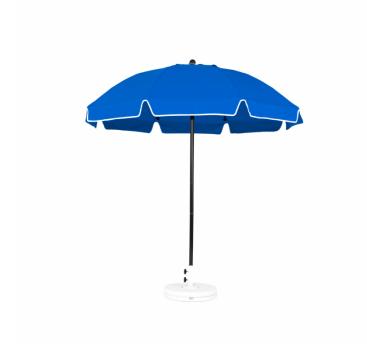

## CATALINA 7.5' MANUAL LIFT PATIO UMBRELLA WITH VENT & VALENCE

Built with the sunniest days in mind, the Catalina Fiberglass Patio Umbrella will exceed your expectations. Its ultra-durable fiberglass frame and heavy gauge resin parts make this traditional umbrella the ultimate choice for your commercial or residential patio. Three frame builds allow you to select the Catalina that will best suit all of your shade needs. Constructed with the highest quality materials, eye-catching high-quality powder coated frame finishes and a variety of fabric colors, an umbrella from the Catalina collection will perfectly complement any outdoor setting.

View the quick ship fabric colors <u>here</u>. View all fabric colors <u>here</u>.

Specifications:

- 60° Commercial grade tilt
- Superior flexibility and quality fiberglass ribs for maximum wind resistance
  - 1.5" diameter center pole with a 1/8" aluminum wall thickness provides incredible strength and durability
- Reinforced four-layer pockets prevent fabric from tearing
  - Modular design
- Stainless steel hardware throughout
- Three canopy shade designs available
  - Clearance: 69"