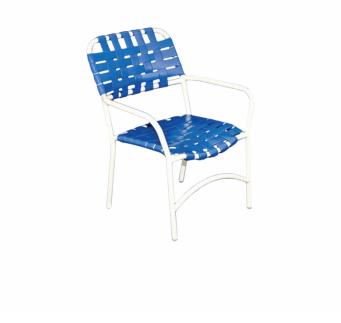

## **BELIZE CROSS STRAP CHAIR**

The Belize collection features a cross-strap design with a round tube aluminum frame. Cross strap increases the durability and longevity of the vinyl strap, making it easy to last season after season. Colors can be customized based on the needs of your space.

> Seat Height: 16" Arm Height: 23"

View our available frame and sling fabric colors <u>here</u>.

To request a quote, simply press the "Quote" button. You can let us know which colors you prefer in the "Additional Details" section of the Request A Quote form.