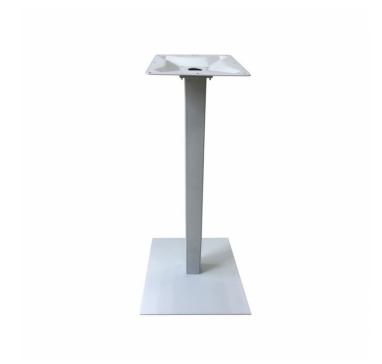

## AL-2900 UMB BH BAR HIGH TABLE BASE (24" TO 36" FIT)

Construction: Zinc Coated base, with SST316 steel umbrella post in a powder-coated finish

Base Finish: Black, Silver

Table Top Fit: 24" to 36" Square or Round

Base Height: 42"

Spread: 19"

Post Width x Depth: 3" x 3"

Weight: 45 lbs.

SKU: AL-2900 UMB BH Categories: <u>Bar Furniture</u>, <u>Bar Tables</u>, <u>Restaurant/Cafe Furniture</u>, <u>Table Bases</u>, <u>Table Bases</u>, <u>Tables</u> Tags: <u>AL</u>, <u>AL Base</u>, <u>AL Top</u>, <u>bal</u>