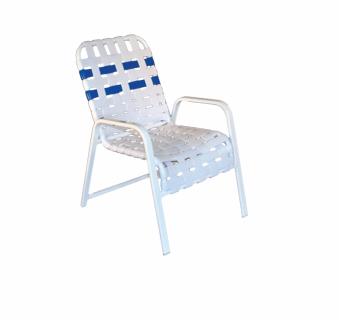

## **RIO CROSS STRAPPED CHAIR**

The Rio collection features horizontal strap and cross-strap products with a round tube aluminum frame. Vinyl strap colors can be customized based on the needs of your space.

> Seat Height: 16.5" Arm Height: 23"

View our available frame and sling fabric colors <u>here</u>.

To request a quote, simply press the "Quote" button. You can let us know which colors you prefer in the "Additional Details" section of the Request A Quote form.