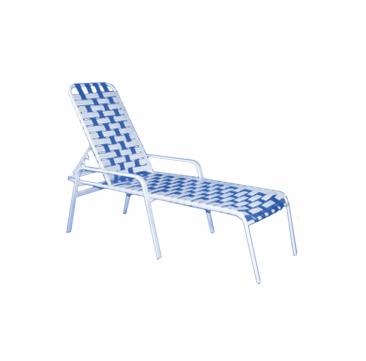

## **RIO CROSS STRAPPED CHAISE LOUNGE**

The Rio collection features horizontal strap and cross-strap products with a round tube aluminum frame. Vinyl strap colors can be customized based on the needs of your space.

> Overall Height: 43" Arm Height: 21"

View our available frame and sling fabric colors <u>here</u>.

To request a quote, simply press the "Quote" button. You can let us know which colors you prefer in the "Additional Details" section of the Request A Quote form.