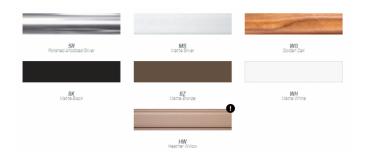

### Pole Colors:

\*Heather Willow available in select sizes

**SKU:** 864FM

Categories: Quick Ship, Umbrellas

Tags: monterey, umbrella