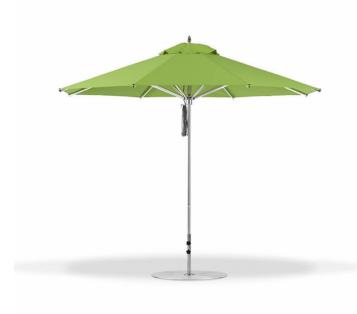

# MONTEREY 11' FIBERGLASS UMBRELLA WITH PULLEY LIFT

The Monterey fiberglass market umbrella is manufactured using the most resilient materials available. The half-inch thick fiberglass ribs allow the frame to bend and flex easily in windy conditions, while the durable aluminum center pole, and maintenance-free resin and stainless-steel parts ensure this umbrella will provide years of worry-free shade. Choose from a heavy gauge pulley system, sturdy crank no-tilt, or industry-best crank auto tilt. Available in five sizes and six beautiful frame finishes, the Monterey is designed to allow you to bring commercial durability home to your cherished outdoor living space.

#### **PULLEY LIFT**

Our easy glide pulley system is supported by a durable woven cord, which allows you to effortlessly open and close the umbrella. All of our pulley lift umbrellas are designed with a hook pin to keep the pulley cord out of reach and out of sight.

#### Specifications:

• Smooth and effortless pulley system

- 1/2" fiberglass ribs and struts for maximum strength and flexibility
- 1.5" diameter center pole with a 1/8" aluminum wall thickness provides incredible strength and durability
- Stainless steel grommets attach the canopy securely to the frame
  - Modular design
- Stainless steel hardware throughout