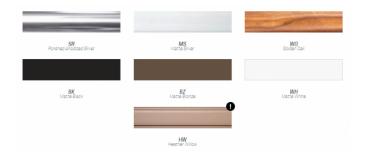

#### Pole Colors:

\*Heather Willow available in select sizes

**SKU:** 864FMC

Categories: Quick Ship, Umbrellas

Tags: monterey, umbrella