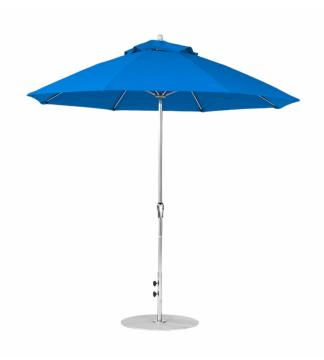

# MONTEREY 11' FIBERGLASS UMBRELLA WITH CRANK (NO TILT)

The Monterey fiberglass market umbrella is manufactured using the most resilient materials available. The half-inch thick fiberglass ribs allow the frame to bend and flex easily in windy conditions, while the durable aluminum center pole, and maintenance-free resin and stainless-steel parts ensure this umbrella will provide years of worry-free shade. Choose from a heavy gauge pulley system, sturdy crank no-tilt, or industry-best crank auto tilt. Available in five sizes and six beautiful frame finishes, the Monterey is designed to allow you to bring commercial durability home to your cherished outdoor living space.

### **CRANK LIFT / NO TILT**

Designed with a cast 316 stainless steel handle, this is the ONLY crank system in the industry designed for commercial use. Our frame features a durable paracord lift and stainless-steel parts, ensuring no rust in coastal environments.